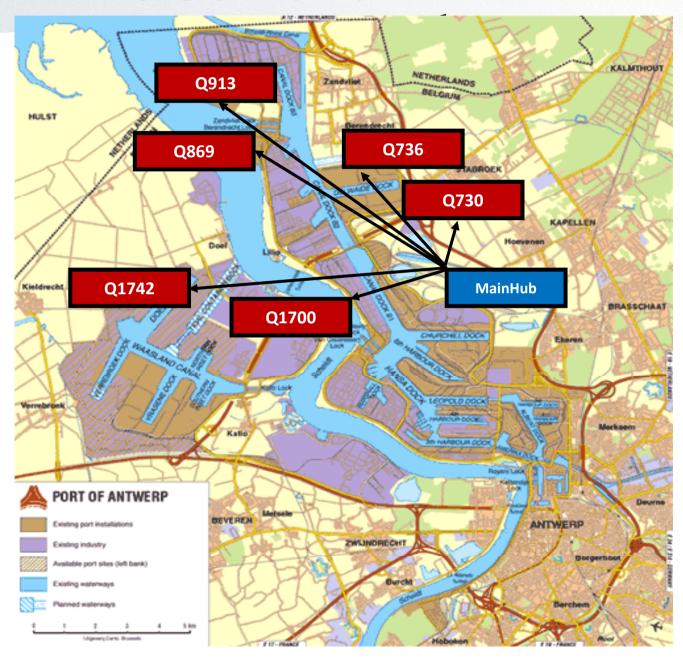

traction
Support services
Assets & locs

Quality



Productivity

**SNCB** Logistics sa

**Sibelit** 

**Cobra**Partnership DB Schenker

Corridor France (ECR)

**Xrail** 

Internationalisation



### **Volumes – % by Segment**





#### Innovative solutions for combined traffic



IFB, multimodal solutions with a focus on container rail and barge transport



#### **Strategic priorities**

- To develop a reliable European intermodal network
- To achieve customer service excellence
- To extend the sales coverage with closer customer relationships
- To extend the logistic offering with value adding solutions, linked to the multimodal network







### **Linking Western to Eastern Europe** member of ® Logistics networks





# Linking local hubs, like port of Antwerp, with overall network





## Linking rail transport to value added services

#### Basic services in trimodal terminals:

ATO (Antwerp), Charleroi Dry Port, Liège Renory, Bonneuil-sur-Marne (France), Andernach and Kehl (Germany)

#### Extra services according to customers needs:

- Stuffing & stripping of containers
- Storage of non-hazardous products
- Local trucking
- Reefer PTI and repair services (via third parties)
- Empty container depot
- Fitting of liners and flexi-tanks in containers
- Container cleaning and repair
- Customs documentation



#### Linking barge and rail networks











SNCB Logistics, a profitable, high performing, international logistics rail freight group