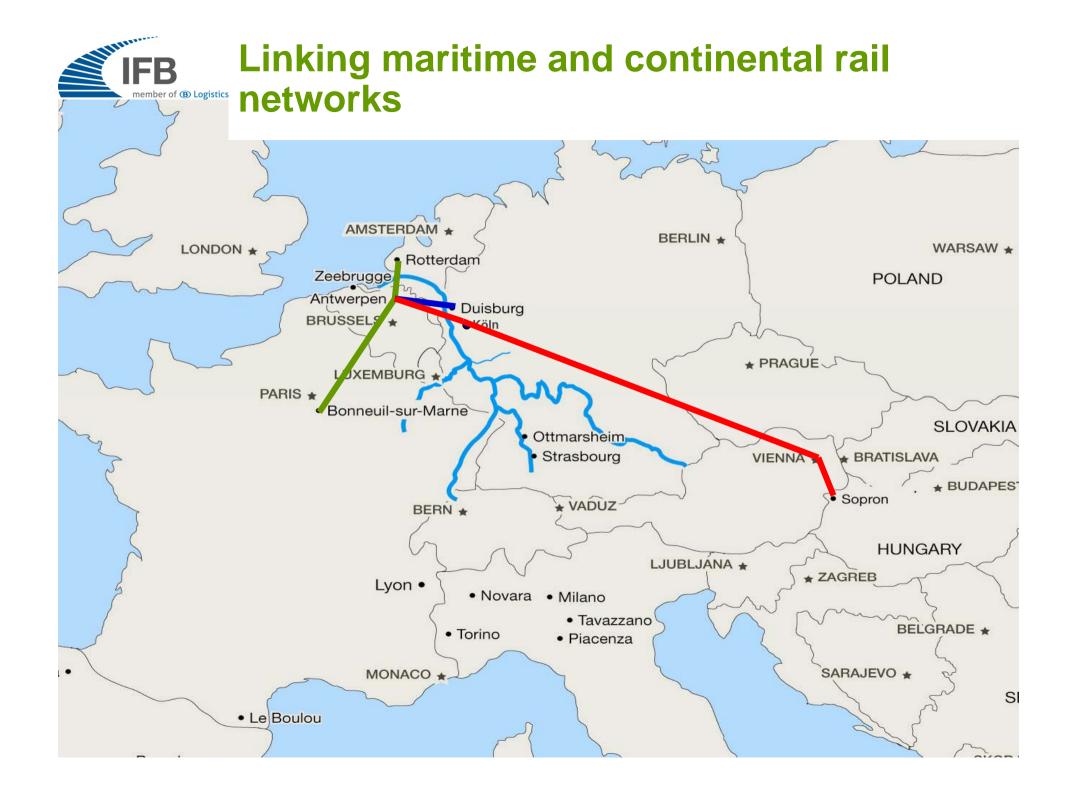

Strategy and structure SNCB Logistics sa



Rail Force
member of ® Logistics
Division of IFB



**Commercial development** 

Management
Operations & traction
Support services
Assets & locs

Quality



Productivity

**SNCB** Logistics sa

**Sibelit** 

**Cobra**Partnership DB Schenker

Corridor France (ECR)

**Xrail** 

Internationalisation



### **Volumes – % by Segment**





#### Innovative solutions for combined traffic



IFB, multimodal solutions with a focus on container rail and barge transport



#### **Strategic priorities**

- To develop a reliable European intermodal network
- To achieve customer service excellence
- To extend the sales coverage with closer customer relationships
- To extend the logistic offering with value adding solutions, linked to the multimodal network







### **Linking Western to Eastern Europe** member of ® Logistics networks





# Linking local hubs, like port of Antwerp, with overall network





## Linking rail transport to value added services

#### Basic services in trimodal terminals:

ATO (Antwerp), Charleroi Dry Port, Liège Renory, Bonneuil-sur-Marne (France), Andernach and Kehl (Germany)

#### Extra services according to customers needs:

- Stuffing & stripping of containers
- Storage of non-hazardous products
- Local trucking
- Reefer PTI and repair services (via third parties)
- Empty container depot
- Fitting of liners and flexi-tanks in containers
- Container cleaning and repair
- Customs documentation



#### Linking barge and rail networks











SNCB Logistics, a profitable, high performing, international logistics