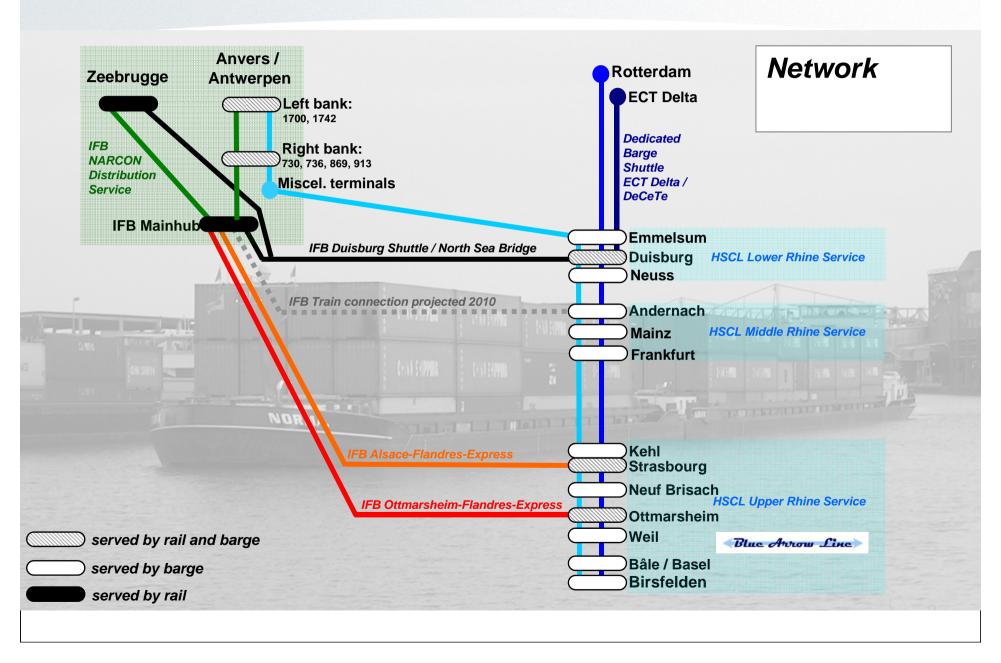

### **Linking Western to Eastern Europe** member of ® Logistics networks

# Linking local hubs, like port of Antwerp, with overall network

## Linking rail transport to value added services

#### Linking barge and rail networks

SNCB Logistics, a profitable, high performing, international logistics rail freight group